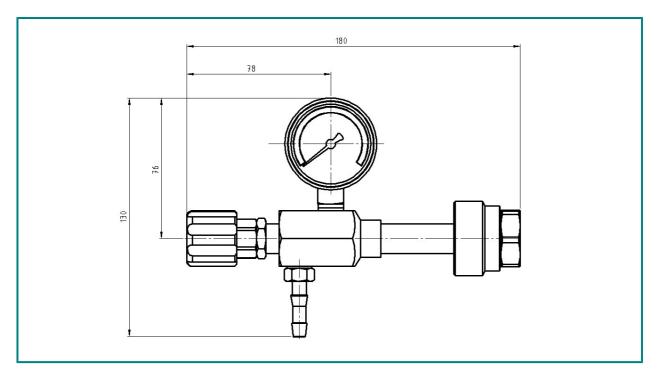

# Metering valve Rossignol - with cylinder valve connection according national standards

| Description:                                                                                                                                                                                                                                                                                                                                                                                                                                                                                                                                           | Technical details:                                                                                                                                                                                                                                                                                              |                                                                                                                          |  |  |  |  |
|--------------------------------------------------------------------------------------------------------------------------------------------------------------------------------------------------------------------------------------------------------------------------------------------------------------------------------------------------------------------------------------------------------------------------------------------------------------------------------------------------------------------------------------------------------|-----------------------------------------------------------------------------------------------------------------------------------------------------------------------------------------------------------------------------------------------------------------------------------------------------------------|--------------------------------------------------------------------------------------------------------------------------|--|--|--|--|
| The rossignol metering valve will be fitted directly to the cylinder valve.                                                                                                                                                                                                                                                                                                                                                                                                                                                                            | Body:                                                                                                                                                                                                                                                                                                           | brass, nickel plated or stainless steel                                                                                  |  |  |  |  |
| <ul> <li>Due to the slim conus of the metering spindle the rossignol valve guarantees precise metering.</li> <li>As an option the valve can be delivered with gauge for indicating cylinder pressure.</li> <li>The rossignol valve can not be used for pressure control.</li> <li>Applications:</li> <li>The metering valve Rossignol will be used for industrial applications as well as for such in laboratories, e.g. for gases (like hydrocarbons), where the vapour pressure is low or pressure control is not needed in applications.</li> </ul> | Seat:<br>Gaskets:<br>Inlet pressure max:<br>Flow max.:<br>Operating temp.:<br>Dimensions (wxhxd<br>Connections:<br>* modification with gau                                                                                                                                                                      | 50I/min air<br>-20 up to +70°C<br>I): 146 x 150* x 75<br>inlet:<br>DIN 477-1<br>(or on request)<br>outlet:<br>nozzle 6mm |  |  |  |  |
|                                                                                                                                                                                                                                                                                                                                                                                                                                                                                                                                                        | Hornung Quality standard<br>The company Hornung is certified to<br>DIN EN ISO 9001 and ISO 14001:2009.<br>All single parts are manufactured, assembled<br>and tested by in-house production.<br>The finished parts are therefore under all<br>criteria of German quality control with 100%<br>final inspection. |                                                                                                                          |  |  |  |  |
| Hornung GmbH Phone: +49 6102 7883-70 www.hornung.org<br>Rathenaustraße 55, 63263 Neu-Isenburg Fax: +49 6102 7883-40 info@hornung.org                                                                                                                                                                                                                                                                                                                                                                                                                   |                                                                                                                                                                                                                                                                                                                 |                                                                                                                          |  |  |  |  |